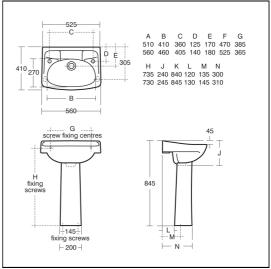

## **ILLUSTRATED PRODUCT DETAILS**

### **Special Notes**

Washbasin wall mounted using S9110 hangers and S9145 bracket (when appropriate) or full pedestal mounted using 2 screws through the back of the basin (not supplied). Note: A pop-up waste cannot be fitted when using S9145 bracket.