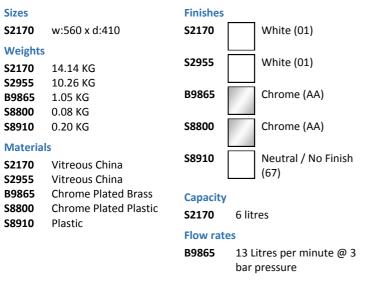

# **ILLUSTRATED**

**S2170** Sandringham Royalex 56cm washbasin, 2 corner tapholes with overflow and chainstay hole

**S2955** Ova Pedestal

**B9865** Sandringham 21 Washbasin Pillar Taps

**S8800** Waste 1¼" plastic waste with bead chain and plug, 80mm

slotted tail, bolt stay

Trap 1¼" plastic bottle, 75mm seal, multi-purpose outlet