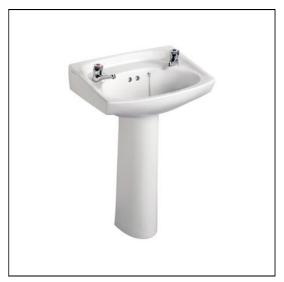

# Sandringham Royalex Washbasin 56cm 2 Taphole

# **ILLUSTRATED**

**S2170** Sandringham Royalex 56cm washbasin, 2 corner tapholes with overflow and chainstay hole

**S2955** Ova Pedestal

**B9865** Sandringham 21 Washbasin Pillar Taps

**S8800** Waste 1¼" plastic waste with bead chain and plug, 80mm