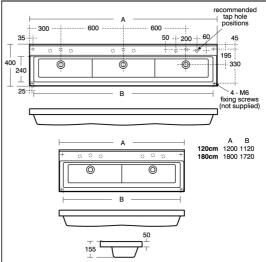

#### ILLUSTRATED PRODUCT DETAILS

# Special Notes

Washing trough fits to framing or cabinet using M6 screws (not supplied)

(GN) Ultra Steel