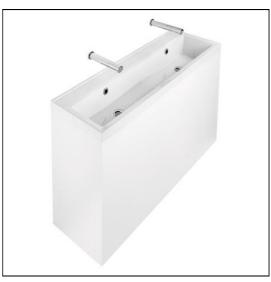

### ILLUSTRATED

| S2098 | Broadway washing trough 120cm long, undrilled for panel<br>mounted taps or may be drilled at the pre-marked drilling<br>points, complete with Chromium plated wastes |
|-------|----------------------------------------------------------------------------------------------------------------------------------------------------------------------|
| A4849 | Sensorflow 21 compact tubular panel mounted 230mm projection spout, anti splash or anti vandal laminar flow outlet, integral sensor, copper tube inlets, mains       |
| S8925 | Trap 1½" plastic resealing bottle with 75mm seal, multi-purpose outlet                                                                                               |

#### ILLUSTRATED PRODUCT DETAILS