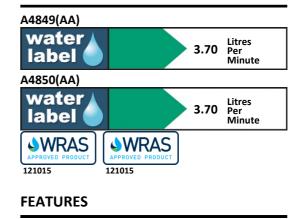

### ILLUSTRATED

| S2098 | Broadway washing trough 120cm long, undrilled for panel<br>mounted taps or may be drilled at the pre-marked drilling<br>points, complete with Chromium plated wastes |
|-------|----------------------------------------------------------------------------------------------------------------------------------------------------------------------|
| A4849 | Sensorflow 21 compact tubular panel mounted 230mm projection spout, anti splash or anti vandal laminar flow outlet, integral sensor, copper tube inlets, mains       |
| S8925 | Trap 1½" plastic resealing bottle with 75mm seal, multi-purpose outlet                                                                                               |

#### OPTIONS

| A4850 | Sensorflow 21 compact tubular panel mounted 230mm projection spout, anti splash or anti vandal laminar flow outlet, integral sensor, copper tube inlets, link |
|-------|---------------------------------------------------------------------------------------------------------------------------------------------------------------|
| S8920 | Trap 1¼" plastic resealing bottle, 75mm seal,<br>multi-purpose outlet                                                                                         |