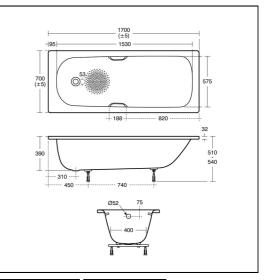

# Sandringham 21 Steel bath 170x70cm No Tapholes With Handgrips & Anti-slip\*

## ILLUSTRATED

| S1838 | Sandringham 21 bath 170 x 70cm standard gauge steel with chrome plated grips no tapholes, anti-slip* |
|-------|------------------------------------------------------------------------------------------------------|
| S0915 | Bath flat front panel                                                                                |
| S0916 | Bath flat end panel                                                                                  |
| S9365 | Bath panel plastic corner edge strip                                                                 |
| S8970 | Trap 1½" plastic P with 75mm seal, multi-purpose outlet suitable for plastic and BS copper pipe      |
| S8830 | Waste 1½" bath chain and overflow, plastic plug                                                      |