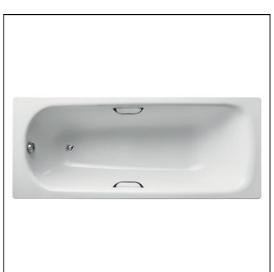

# Sandringham 21 Steel bath 170x70cm No Tapholes With Handgrips & Anti-slip\*

## ILLUSTRATED

| S1838 | Sandringham 21 bath 170 x 70cm standard gauge steel with chrome plated grips no tapholes, anti-slip* |
|-------|------------------------------------------------------------------------------------------------------|
| S0915 | Bath flat front panel                                                                                |
| S0916 | Bath flat end panel                                                                                  |
| S9365 | Bath panel plastic corner edge strip                                                                 |
| S8970 | Trap 1½" plastic P with 75mm seal, multi-purpose outlet suitable for plastic and BS copper pipe      |
| S8830 | Waste 1½" bath chain and overflow, plastic plug                                                      |