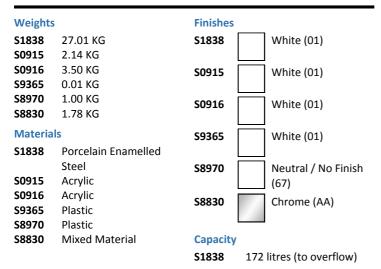

## ILLUSTRATED

| S1838 | Sandringham 21 bath 170 x 70cm standard gauge steel with chrome plated grips no tapholes, anti-slip* |
|-------|------------------------------------------------------------------------------------------------------|
| S0915 | Bath flat front panel                                                                                |
| S0916 | Bath flat end panel                                                                                  |
| S9365 | Bath panel plastic corner edge strip                                                                 |
| S8970 | Trap 1½" plastic P with 75mm seal, multi-purpose outlet suitable for plastic and BS copper pipe      |
| S8830 | Waste 1½" bath chain and overflow, plastic plug                                                      |