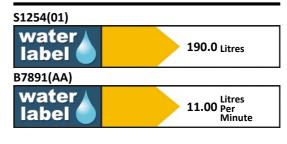

# **ILLUSTRATED PRODUCT DETAILS**

| Weights   |                     | Finishes   |                                       |
|-----------|---------------------|------------|---------------------------------------|
| S1254     | 26.44 KG            | S1254      | White (01)                            |
| B7891     | 2.83 KG             |            |                                       |
| S0925     | 4.56 KG             | B7891      | Chrome (AA)                           |
| S8970     | 1.00 KG             |            |                                       |
| S8830     | 1.78 KG             | S0925      | White (01)                            |
| A5901     | 1.70 KG             |            |                                       |
| Materials |                     | S8970      | Neutral / No Finish                   |
| S1254     | Idealform           |            | (67)                                  |
| B7891     | Chrome Plated Brass | S8830      | Chrome (AA)                           |
| S0925     | Acrylic             |            | , ,                                   |
| S8970     | Plastic             | A5901      | Chrome (AA)                           |
| S8830     | Mixed Material      | 7.5501     | Gin office (7 th 1)                   |
| A5901     | Chrome Plated Metal |            |                                       |
|           |                     | Capacity   |                                       |
|           |                     | S1254      | 190 litres (to overflow)              |
|           |                     | Flow rates |                                       |
|           |                     | B7891      | 11 Litres per minute @ 3 bar pressure |