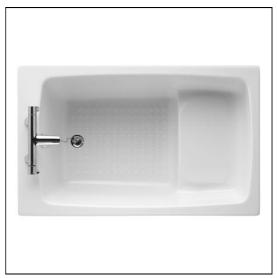

# Showertub 120cm x 75cm Bath 2 Tapholes

# S1254 Showertub 120 x 75cm shower bath with 2 tapholes B7891 Ceraplan dual control two hole bath filler S0925 Universal 120cm front panel S8970 Trap 1½" plastic P with 75mm seal, multi-purpose outlet suitable for plastic and BS copper pipe S8830 Waste 1½" bath chain and overflow, plastic plug A5901 TMV Thermostatic mixing valve 22mm