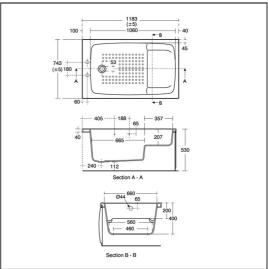

# Showertub 120cm x 75cm Bath 2 Tapholes

# S1254 Showertub 120 x 75cm shower bath with 2 tapholes B7891 Ceraplan dual control two hole bath filler S0925 Universal 120cm front panel S8970 Trap 1½" plastic P with 75mm seal, multi-purpose outlet suitable for plastic and BS copper pipe S8830 Waste 1½" bath chain and overflow, plastic plug A5901 TMV Thermostatic mixing valve 22mm

# **ILLUSTRATED PRODUCT DETAILS**

| Weights   |                     | Finishes   |                                       |
|-----------|---------------------|------------|---------------------------------------|
| S1254     | 26.44 KG            | S1254      | White (01)                            |
| B7891     | 2.83 KG             |            |                                       |
| S0925     | 4.56 KG             | B7891      | Chrome (AA)                           |
| S8970     | 1.00 KG             |            |                                       |
| S8830     | 1.78 KG             | S0925      | White (01)                            |
| A5901     | 1.70 KG             |            |                                       |
| Materials |                     | S8970      | Neutral / No Finish                   |
| S1254     | Idealform           |            | (67)                                  |
| B7891     | Chrome Plated Brass | S8830      | Chrome (AA)                           |
| S0925     | Acrylic             |            | , ,                                   |
| S8970     | Plastic             | A5901      | Chrome (AA)                           |
| S8830     | Mixed Material      | 7.5501     | Gin office (7 th 1)                   |
| A5901     | Chrome Plated Metal |            |                                       |
|           |                     | Capacity   |                                       |
|           |                     | S1254      | 190 litres (to overflow)              |
|           |                     | Flow rates |                                       |
|           |                     | B7891      | 11 Litres per minute @ 3 bar pressure |