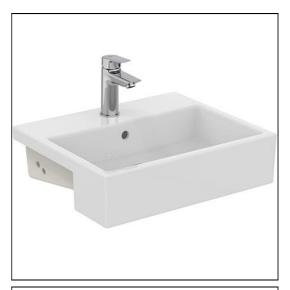

# Edit S 50cm Semi-Countertop Washbasin

# ILLUSTRATED S0807 Edit S 50cm Semi-Countertop Washbasin, 1 taphole with overflow BC709 Edit L Rim mounted single lever basin mixer - no waste S8733 Waste 1¼" brass anti theft swivel plug waste, 80mm slotted tail S8910 Trap 1¼" plastic bottle, 75mm seal, multi-purpose outlet

### **ILLUSTRATED PRODUCT DETAILS**

| Sizes<br>S0807            | w:500                                                 | Finishes<br>S0807  | White (01)                             |
|---------------------------|-------------------------------------------------------|--------------------|----------------------------------------|
| Weights<br>S0807<br>BC709 | 17.00 KG<br>1.44 KG                                   | BC709              | Chrome finish (AA)                     |
| S8733<br>S8910            | 0.35 KG<br>0.20 KG                                    | S8733              | Chrome (AA)                            |
| Material<br>S0807         | s<br>Fine Fireclay                                    | S8910              | Neutral / No Finish<br>(67)            |
| BC709<br>S8733<br>S8910   | Chrome Plated Metal<br>Chrome Plated Metal<br>Plastic | Flow rate<br>BC709 | s 5 Litres per minute @ 3 bar pressure |