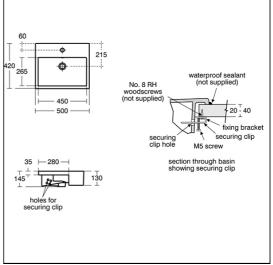

### **Special Notes**

Washbasin fixed to countertop with securing clips provided. Joint sealed with waterproof sealant (not supplied).