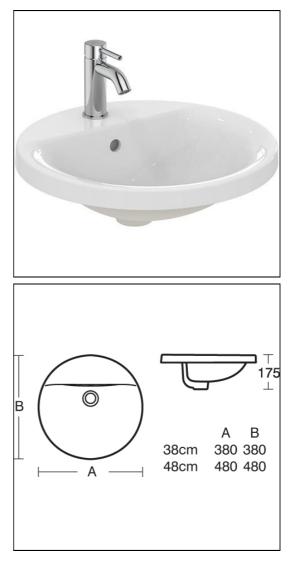

### ILLUSTRATED

| S0790 | Edit R 48cm Countertop Washbasin, 1 taphole with overflow        |
|-------|------------------------------------------------------------------|
| BC710 | Edit R rim mounted single lever basin mixer - with clicker waste |
| S8910 | Trap 1¼" plastic bottle, 75mm seal, multi-purpose outlet         |

#### **Special Notes**

Self rimming for drop-in installation as per template supplied. Joint sealed with waterproof sealant (not supplied). Consideration should be given to safe hot water delivery and the use of an appropriate temperature reduction device (see A5900AA or Part G for guidance)