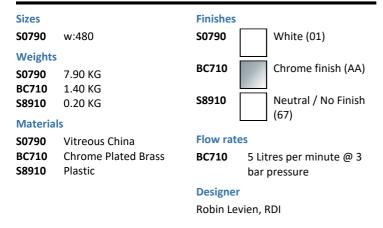

### ILLUSTRATED

| S0790 | Edit R 48cm Countertop Washbasin, 1 taphole with overflow        |
|-------|------------------------------------------------------------------|
| BC710 | Edit R rim mounted single lever basin mixer - with clicker waste |
| S8910 | Trap 1¼" plastic bottle, 75mm seal, multi-purpose outlet         |