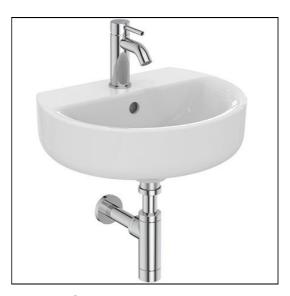

# Edit R 45cm Handrinse Basin

## **ILLUSTRATED**

**S0787** Edit R 45cm Handrinse Basin, 1 taphole with overflow

**E0157** Wall fixing set

**BC710** Edit R rim mounted single lever basin mixer - with clicker

waste

**E0079** Trap 1¼" Contemporary metal bottle, 75mm seal

### **ILLUSTRATED PRODUCT DETAILS**

| Sizes                            |                               | Finishes              |                                         |
|----------------------------------|-------------------------------|-----------------------|-----------------------------------------|
| S0787                            | w:450                         | S0787                 | White (01)                              |
| Weights<br>S0787                 | 10.45 KG                      | E0157                 | Neutral / No Finish                     |
| E0157<br>BC710<br>E0079          | 0.16 KG<br>1.40 KG<br>1.45 KG | BC710                 | Chrome finish (AA)                      |
| Materials                        | 5                             | E0079                 | Chrome (AA)                             |
| S0787<br>E0157<br>BC710<br>E0079 | Metal Chrome Plated Brass     | Flow rate<br>BC710    | 5 Litres per minute @ 3<br>bar pressure |
|                                  |                               | Designer<br>Robin Lev |                                         |