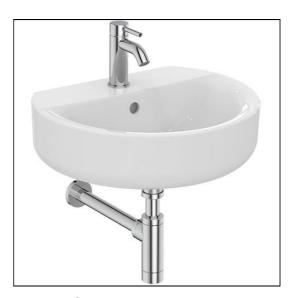

## **ILLUSTRATED**

**S0786** Edit R 50cm Washbasin, 1 taphole with overflow

**E0157** Wall fixing set

**BC710** Edit R rim mounted single lever basin mixer - with clicker

waste

E0079 Trap 1¼" Contemporary metal bottle, 75mm seal

## **ILLUSTRATED PRODUCT DETAILS**

| Sizes     |                     | Finishes          |                         |
|-----------|---------------------|-------------------|-------------------------|
| S0786     | w:500               | S0786             | White (01)              |
| Weights   |                     | F04F7             | Newtool / New State     |
| S0786     | 12.70 KG            | E0157             | Neutral / No Finish     |
| E0157     | 0.16 KG             |                   | (67)                    |
| BC710     | 1.40 KG             | BC710             | Chrome finish (AA)      |
| E0079     | 1.45 KG             |                   |                         |
| Materials |                     | E0079             | Chrome (AA)             |
| S0786     | Fine Fireclay       |                   |                         |
| E0157     | Metal               | Flow rates        |                         |
| BC710     | Chrome Plated Brass | BC710             | 5 Litres per minute @ 3 |
| E0079     | Chrome Plated Metal |                   | bar pressure            |
|           |                     | Designer          |                         |
|           |                     | Robin Levien, RDI |                         |