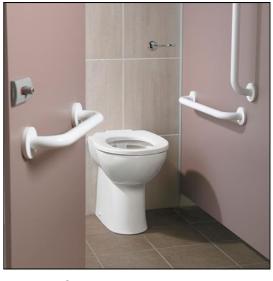

# Doc M Contour 21+ Ambulant Care back to wall pack

## **ILLUSTRATED**

**S0681** 

Doc M Ambulant care WC pack with Contour 21+ rimless back to wall WC, floor fixing kit, Conceala cistern with lever, grab rails, seat no cover with retaining buffers and white plastic clothes hook

#### **Special Notes**

finish

Levers can be fitted on left or right of cisterns. All washrooms must have at least one ambulant accessible wc compartment. Supplied with layout drawings, detailing the fixing positions necessary for Doc M compliance. See seat and rail pages for individual items colour options