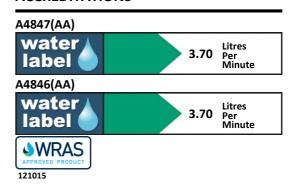

or use with contour A9241 21 soap dispensers A9240 Contour 21 soap bottle remote single feed for use with contour 21 soap dispensers for all contour 21 soap dispensers Sensorflow 21 compact tubular panel mounted 150mm A4846 projection spout, anti splash or anti vandal laminar flow outlet, integral sensor, copper tube inlets, mains

## **OPTIONS**

A4847

Sensorflow 21 compact tubular panel mounted 150mm projection spout, anti splash or anti vandal laminar flow outlet, integral sensor, copper tube inlets, link

# **ILLUSTRATED PRODUCT DETAILS**



## Standards

EN 695 BS EN 14296

### **Special Notes**

1 Mains spout (A4849) and 4 link spout (A4850) to be configured as illustrated. Clean using a damp cloth or sponge. Wipe dry with a soft cloth to prevent spotting.



## **ACCREDITATIONS**