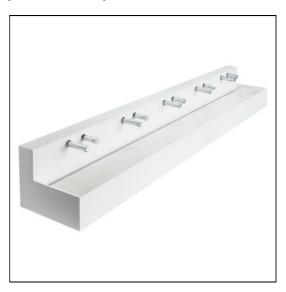

# Silhouette 2401-3000mm Washtrough With Upstand Bespoke Sizes

#### **ILLUSTRATED S0661** Silhouette 2401-3000mm configurable washtrough with upstand & waste A9209 Contour 21 Panel Mounted Soap Dispenser Contour 21 soap bottle remote 4 feed for use with contour A9241 21 soap dispensers A9240 Contour 21 soap bottle remote single feed for use with contour 21 soap dispensers for all contour 21 soap dispensers Sensorflow 21 compact tubular panel mounted 150mm A4846 projection spout, anti splash or anti vandal laminar flow outlet, integral sensor, copper tube inlets, mains