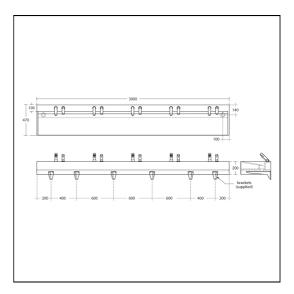

## Silhouette 2401-3000mm Washtrough Bespoke Sizes

## **ILLUSTRATED**

**S0660** Silhouette 2401-3000mm configurable washtrough with

B8263 Avon 21 washbasin mixer 1 hole, self closing push button,

variable temperature control with 15mm female connector

flexible hoses on inlets

## **ILLUSTRATED PRODUCT DETAILS**

**Finishes Sizes S0660** 1:3000 **S0660** White (01) Weights B8263 Chrome (AA) S0660 65.00 KG B8263 2.30 KG Flow rates **Materials** 

B8263 3.7 Litres per minute @ 3 **S0660** Solid Surface bar pressure B8263