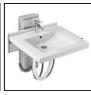

## **ILLUSTRATED**

| S0651 | Care Plus washbasin mounting bracket, electrically operated by lever, vertical adjustment |  |  |
|-------|-------------------------------------------------------------------------------------------|--|--|
| E5499 | Concept Freedom 60cm accessible washbasin, one taphole                                    |  |  |
| B9915 | Concept Blue washbasin mixer 1 hole with pop-up waste                                     |  |  |
| S0649 | Care Plus flexible 70cm feed and 70cm waste system for vertical adjustment only           |  |  |