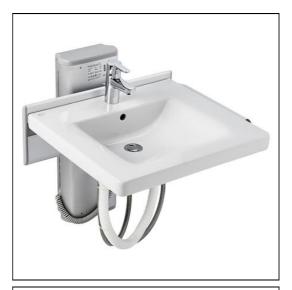

## **ILLUSTRATED**

| S0651 | Care Plus washbasin mounting bracket, electrically operated by lever, vertical adjustment |  |  |
|-------|-------------------------------------------------------------------------------------------|--|--|
| E5499 | Concept Freedom 60cm accessible washbasin, one taphole                                    |  |  |
| B9915 | Concept Blue washbasin mixer 1 hole with pop-up waste                                     |  |  |
| S0649 | Care Plus flexible 70cm feed and 70cm waste system for vertical adjustment only           |  |  |