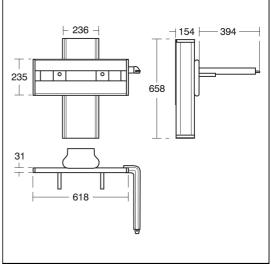

## **ILLUSTRATED PRODUCT DETAILS**

| Sizes     |                     | Finishes   |                         |  |
|-----------|---------------------|------------|-------------------------|--|
| E5499     | w:600 x d:555       | S0651      | Neutral / No Finish     |  |
| Weights   |                     |            | (67)                    |  |
| S0651     | 23.82 KG            | E5499      | White (01)              |  |
| E5499     | 14.00 KG            |            |                         |  |
| B9915     | 1.89 KG             | B9915      | Chrome (AA)             |  |
| S0649     | 1.60 KG             |            |                         |  |
| Materials |                     | S0649      | Neutral / No Finish     |  |
| S0651     | Mixed Material      |            | (67)                    |  |
| E5499     | Vitreous China      | Capacity   |                         |  |
| B9915     | Chrome Plated Brass | E5499      | 4 litres                |  |
| S0649     | Mixed Material      | Flow rates |                         |  |
|           |                     | B9915      | 5 Litres per minute @ 3 |  |