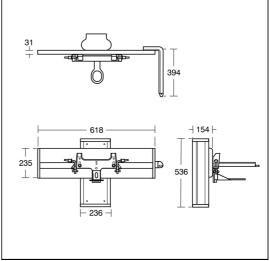

## Care Plus Salonex Gas Cell Washbasin Bracket, Vertical Adjustment

## S0647 Care Plus Salonex washbasin mounting bracket, gas cell counter balanced with lever lock, vertical adjustment S2300 Salonex 61cm washbasin with 2 tapholes S7450 Starlite hairdressers washbasin mixer 1 hole with metal handles, flexible 1.5m hose, handspray and metal sleeve. (inlets plain 10mm copper pipe) S8730 Waste 1¼" brass strainer waste with lift out grid S0649 Care Plus flexible 70cm feed and 70cm waste system for

## **ILLUSTRATED PRODUCT DETAILS**

**Chrome Plated Metal** 

Mixed Material

S8730 S0649 vertical adjustment only

| Sizes     |                     | Finishes |                     |
|-----------|---------------------|----------|---------------------|
| S2300     | w:61 x d:51         | S0647    | Neutral / No Finish |
| Weights   |                     |          | (67)                |
| S0647     | 23.82 KG            | S2300    | White (01)          |
| S2300     | 14.34 KG            |          |                     |
| S7450     | 1.82 KG             | S7450    | Chrome (AA)         |
| S8730     | 2.77 KG             |          |                     |
| S0649     | 1.60 KG             | S8730    | Chrome (AA)         |
| Materials |                     |          |                     |
| S0647     | Mixed Material      | S0649    | Neutral / No Finish |
| S2300     | Vitreous China      |          | (67)                |
| S7450     | Chrome Plated Brass |          |                     |