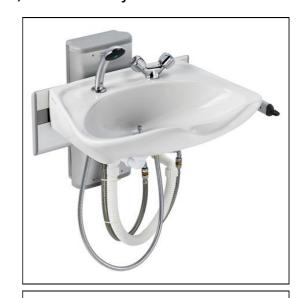

## Care Plus Salonex Gas Cell Washbasin Bracket, Vertical Adjustment

## S0647 Care Plus Salonex washbasin mounting bracket, gas cell counter balanced with lever lock, vertical adjustment S2300 Salonex 61cm washbasin with 2 tapholes S7450 Starlite hairdressers washbasin mixer 1 hole with metal handles, flexible 1.5m hose, handspray and metal sleeve. (inlets plain 10mm copper pipe) S8730 Waste 1¼" brass strainer waste with lift out grid S0649 Care Plus flexible 70cm feed and 70cm waste system for

## **ILLUSTRATED PRODUCT DETAILS**

**Chrome Plated Metal** 

Mixed Material

S8730 S0649 vertical adjustment only

| Sizes     |                     | Finishes |                     |
|-----------|---------------------|----------|---------------------|
| S2300     | w:61 x d:51         | S0647    | Neutral / No Finish |
| Weights   |                     |          | (67)                |
| S0647     | 23.82 KG            | S2300    | White (01)          |
| S2300     | 14.34 KG            |          |                     |
| S7450     | 1.82 KG             | S7450    | Chrome (AA)         |
| S8730     | 2.77 KG             |          |                     |
| S0649     | 1.60 KG             | S8730    | Chrome (AA)         |
| Materials |                     |          |                     |
| S0647     | Mixed Material      | S0649    | Neutral / No Finish |
| S2300     | Vitreous China      |          | (67)                |
| S7450     | Chrome Plated Brass |          |                     |