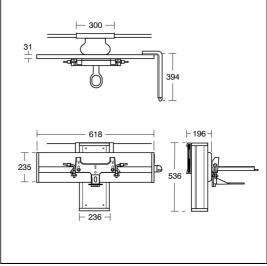

## **ILLUSTRATED PRODUCT DETAILS**

**S0650** 

Mixed Material

| Sizes     |                     | Finishes |                     |
|-----------|---------------------|----------|---------------------|
| S2300     | w:61 x d:51         | S0646    | Neutral / No Finish |
| Weights   |                     |          | (67)                |
| S0646     | 23.82 KG            | S0656    | Neutral / No Finish |
| S0656     | 2.10 KG             |          | (67)                |
| S2300     | 14.34 KG            | S2300    | White (01)          |
| S7450     | 1.82 KG             |          |                     |
| S8730     | 2.77 KG             | S7450    | Chrome (AA)         |
| S0650     | 1.70 KG             |          |                     |
| Materials |                     | S8730    | Chrome (AA)         |
| S0646     | Mixed Material      |          |                     |
| S0656     | Aluminium           | S0650    | Neutral / No Finish |
| S2300     | Vitreous China      |          | (67)                |
| S7450     | Chrome Plated Brass |          |                     |
| S8730     | Chrome Plated Metal |          |                     |