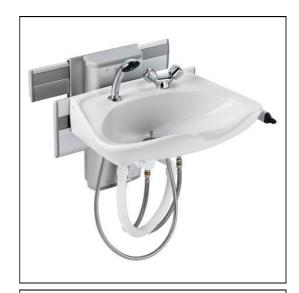

## **ILLUSTRATED** Care Plus Salonex washbasin mounting bracket, gas cell **S0646** counter balanced with lever lock, vertical and horizontal adjustment **S0656** Care Plus track 60cm length S2300 Salonex 61cm washbasin with 2 tapholes **S7450** Starlite hairdressers washbasin mixer 1 hole with metal handles, flexible 1.5m hose, handspray and metal sleeve. (inlets plain 10mm copper pipe) **S8730** Waste 1¼" brass strainer waste with lift out grid **S0650** Care Plus flexible 120cm feed and 150cm waste system for sideways adjustment