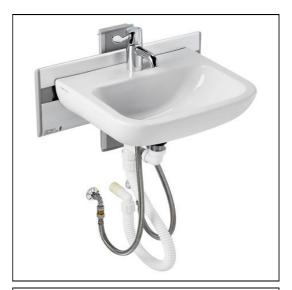

## **ILLUSTRATED**

S0641 Care Plus washbasin mounting bracket, manually operated, vertical adjustment

S2252 Portman 21 washbasin 50cm, 1 taphole, no overflow or

chainstay hole

S0649 Care Plus flexible 70cm feed and 70cm waste system for

vertical adjustment only