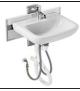

# Care Plus Manual Washbasin Bracket, Vertical Adjustment

## **ILLUSTRATED**

S0641 Care Plus washbasin mounting bracket, manually operated, vertical adjustment

S2252 Portman 21 washbasin 50cm, 1 taphole, no overflow or

chainstay hole

S0649 Care Plus flexible 70cm feed and 70cm waste system for

vertical adjustment only

#### **OPTIONS**

S0641

S2252

S0649

A6698 Contour 21+ 1 hole thermostatic basin mixer, single

sequential lever with flexible tails