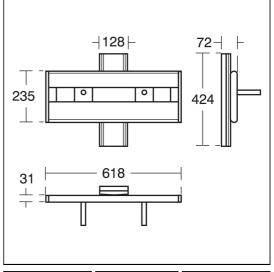

#### **ILLUSTRATED PRODUCT DETAILS**

Mixed Material

Vitreous China Mixed Material

| Sizes    |             | Finishes |                     |
|----------|-------------|----------|---------------------|
| S2252    | w:50 x d:42 | S0641    | Neutral / No Finish |
| Weights  |             | L        | (67)                |
| S0641    | 23.82 KG    | S2252    | White (01)          |
| S2252    | 12.73 KG    | <u> </u> |                     |
| S0649    | 1.60 KG     | S0649    | Neutral / No Finish |
| Material | s           | L        | (67)                |