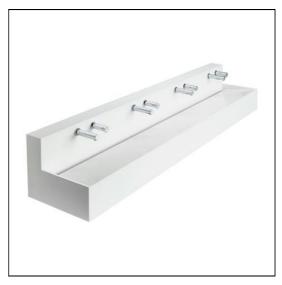

## ILLUSTRATED

| S0639 | Silhouette 1801-2100mm configurable washtrough with upstand & waste                                                                                            |
|-------|----------------------------------------------------------------------------------------------------------------------------------------------------------------|
| A9241 | Contour 21 soap bottle remote 4 feed for use with contour 21 soap dispensers                                                                                   |
| A4846 | Sensorflow 21 compact tubular panel mounted 150mm projection spout, anti splash or anti vandal laminar flow outlet, integral sensor, copper tube inlets, mains |
|       |                                                                                                                                                                |