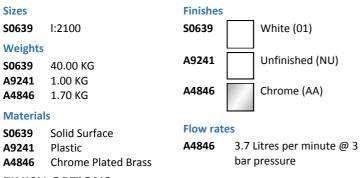

# Silhouette 1801-2100mm Washtrough With Upstand Bespoke Sizes

## ILLUSTRATED

| S0639 | Silhouette 1801-2100mm configurable washtrough with upstand & waste                                                                                            |
|-------|----------------------------------------------------------------------------------------------------------------------------------------------------------------|
| A9241 | Contour 21 soap bottle remote 4 feed for use with contour 21 soap dispensers                                                                                   |
| A4846 | Sensorflow 21 compact tubular panel mounted 150mm projection spout, anti splash or anti vandal laminar flow outlet, integral sensor, copper tube inlets, mains |
|       |                                                                                                                                                                |