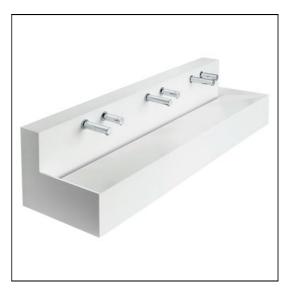

## ILLUSTRATED

| S0637 | Silhouette 1200-1500mm configurable washtrough with waste                                                                                                            |
|-------|----------------------------------------------------------------------------------------------------------------------------------------------------------------------|
| A9209 | Contour 21 Panel Mounted Soap Dispenser                                                                                                                              |
| A9240 | Contour 21 soap bottle remote single feed for use with contour 21 soap dispensers for all contour 21 soap dispensers                                                 |
| A4846 | Sensorflow 21 compact tubular panel mounted 150mm<br>projection spout, anti splash or anti vandal laminar flow<br>outlet, integral sensor, copper tube inlets, mains |