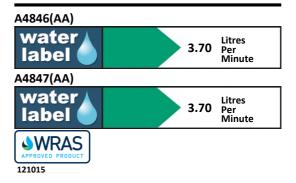

A4847 Sensorflow 21 compact tubular panel mounted 150mm projection spout, anti splash or anti vandal laminar flow outlet, integral sensor, copper tube inlets, link