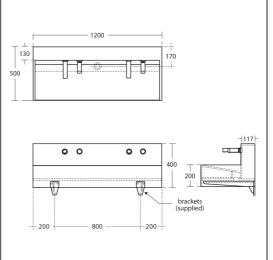

# ILLUSTRATED PRODUCT DETAILS

| Sizes<br>S0633                     | l:1200                                                                 | Finishes<br>S0633  | White (01)                                      |
|------------------------------------|------------------------------------------------------------------------|--------------------|-------------------------------------------------|
| Weights<br>S0633<br>A9209<br>A9240 | 26.00 KG<br>2.00 KG<br>0.50 KG                                         | A9209<br>A9240     | Chrome (AA)                                     |
| A4846<br>Materia                   | 1.70 KG                                                                | A4846              | Chrome (AA)                                     |
| S0633<br>A9209<br>A9240<br>A4846   | Solid Surface<br>Chrome Plated Metal<br>Plastic<br>Chrome Plated Brass | Flow rate<br>A4846 | es<br>3.7 Litres per minute @ 3<br>bar pressure |