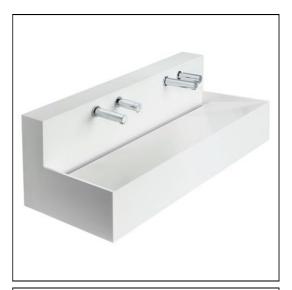

# Silhouette 1200mm Washtrough With Upstand

# ILLUSTRATED

| S0633 | Silhouette 1200mm 2 person washtrough with upstand & waste                                                                                                     |
|-------|----------------------------------------------------------------------------------------------------------------------------------------------------------------|
| A9209 | Contour 21 Panel Mounted Soap Dispenser                                                                                                                        |
| A9240 | Contour 21 soap bottle remote single feed for use with contour 21 soap dispensers for all contour 21 soap dispensers                                           |
| A4846 | Sensorflow 21 compact tubular panel mounted 150mm projection spout, anti splash or anti vandal laminar flow outlet, integral sensor, copper tube inlets, mains |