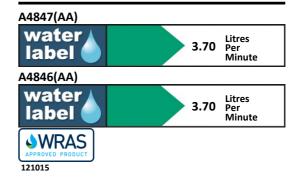

# ILLUSTRATED

| S0633 | Silhouette 1200mm 2 person washtrough with upstand & waste                                                                                                     |
|-------|----------------------------------------------------------------------------------------------------------------------------------------------------------------|
| A9209 | Contour 21 Panel Mounted Soap Dispenser                                                                                                                        |
| A9240 | Contour 21 soap bottle remote single feed for use with contour 21 soap dispensers for all contour 21 soap dispensers                                           |
| A4846 | Sensorflow 21 compact tubular panel mounted 150mm projection spout, anti splash or anti vandal laminar flow outlet, integral sensor, copper tube inlets, mains |

# OPTIONS

A4847 Sensorflow 21 compact tubular panel mounted 150mm projection spout, anti splash or anti vandal laminar flow outlet, integral sensor, copper tube inlets, link

# ILLUSTRATED PRODUCT DETAILS

| Sizes<br>S0633                     | l:1200                                                                 | Finishes<br>S0633  | White (01)                                      |
|------------------------------------|------------------------------------------------------------------------|--------------------|-------------------------------------------------|
| Weights<br>S0633<br>A9209<br>A9240 | 26.00 KG<br>2.00 KG<br>0.50 KG                                         | A9209<br>A9240     | Chrome (AA)                                     |
| A4846<br>Materia                   | 1.70 KG                                                                | A4846              | Chrome (AA)                                     |
| S0633<br>A9209<br>A9240<br>A4846   | Solid Surface<br>Chrome Plated Metal<br>Plastic<br>Chrome Plated Brass | Flow rate<br>A4846 | es<br>3.7 Litres per minute @ 3<br>bar pressure |