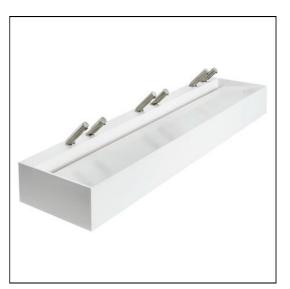

# Silhouette 1800mm Washtrough

## ILLUSTRATED

| S0626 | Silhouette 1800mm 3 person washtrough with waste             |  |
|-------|--------------------------------------------------------------|--|
| A4852 | Sensorflow 21 compact washbasin mounted spout integral       |  |
|       | sensor servicing valve and filter, copper tube inlets, mains |  |

# ILLUSTRATED PRODUCT DETAILS

| Sizes                        |                                    | Finishes  |                                        |  |
|------------------------------|------------------------------------|-----------|----------------------------------------|--|
| S0626<br>Weights             | l:1800                             | S0626     | White (01)                             |  |
| S0626<br>A4852               | 40.00 KG<br>1.60 KG                | A4852     | Chrome (AA)                            |  |
| Materials                    |                                    | Flow rate | Flow rates                             |  |
| S0626<br>A4852               | Solid Surface<br>Chrome Plated Bra | A4852     | 3.7 Litres per minute @ 3 bar pressure |  |
| FINISH OPTIONS               |                                    |           |                                        |  |
| (AA) Chrome (GN) Ultra Steel |                                    |           |                                        |  |