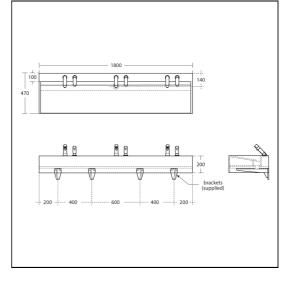

# Silhouette 1800mm Washtrough

# ILLUSTRATED PRODUCT DETAILS

| Sizes                        |                                    | Finishes  |                                        |  |
|------------------------------|------------------------------------|-----------|----------------------------------------|--|
| S0626<br>Weights             | l:1800                             | S0626     | White (01)                             |  |
| S0626<br>A4852               | 40.00 KG<br>1.60 KG                | A4852     | Chrome (AA)                            |  |
| Materials                    |                                    | Flow rate | Flow rates                             |  |
| S0626<br>A4852               | Solid Surface<br>Chrome Plated Bra | A4852     | 3.7 Litres per minute @ 3 bar pressure |  |
| FINISH OPTIONS               |                                    |           |                                        |  |
| (AA) Chrome (GN) Ultra Steel |                                    |           |                                        |  |

#### **Special Notes**

1 Mains spout (A4852) and 2 link spouts (A4853) to be configured. Clean using a damp cloth or sponge. Wipe dry with a soft cloth to prevent spotting.