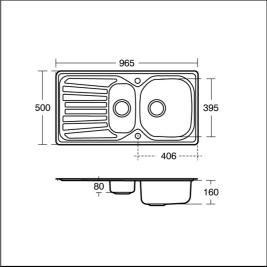

## **ILLUSTRATED**

**S0229** 

Sandringham Select sink pack, inset stainless steel 1.5 bowl and drainer complete with Sandringham dual control sink 1 taphole mixer,  $\frac{1}{2}$ " basket strainer waste