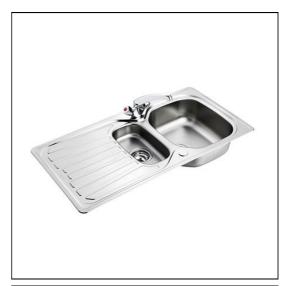

## **ILLUSTRATED**

**S0229** 

Sandringham Select sink pack, inset stainless steel 1.5 bowl and drainer complete with Sandringham dual control sink 1 taphole mixer,  $\frac{1}{2}$ " basket strainer waste