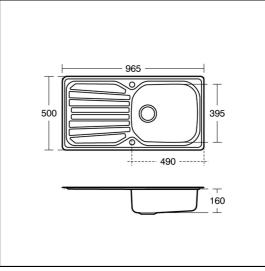

## **ILLUSTRATED**

**S0228** 

Sandringham Select sink pack, inset stainless steel single bowl and drainer complete with Sandringham dual control sink 1 taphole mixer, 1½" basket strainer waste

## **ILLUSTRATED PRODUCT DETAILS**

Weights

Finishes S0228

S0228 7.17 KG

Stainless Steel finish (MY)

**Materials** 

S0228 Stainless Steel

**Standards** 