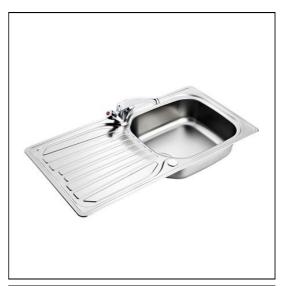

## **ILLUSTRATED**

**S0228** 

Sandringham Select sink pack, inset stainless steel single bowl and drainer complete with Sandringham dual control sink 1 taphole mixer, 1½" basket strainer waste