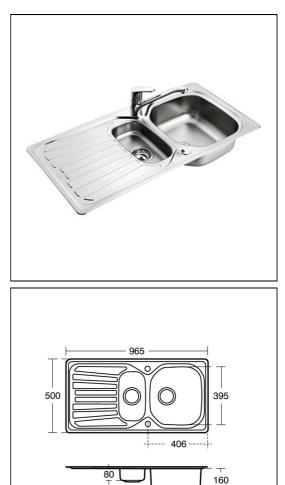

## ILLUSTRATED

**S0227**Sandringham Select sink pack, inset stainless steel 1.5 bowl<br/>and drainer complete with Sandringham Single Lever single<br/>lever sink 1 taphole mixer, ½" basket strainer waste

## ILLUSTRATED PRODUCT DETAILS

Weights S0227 Finishes S0227

Stainless Steel finish (MY)

Materials

S0227 Stainless Steel

7.08 KG

**Standards** 

Stainless steel sheet to BS EN 10088:Part 2:2005

## **Special Notes**

Sink incorporates an overflow. Sink and sink mixers are available as separate items, see codes above. Waste disposal units can be fitted to these sinks. It is however not possible to fit a working drawer below sinks