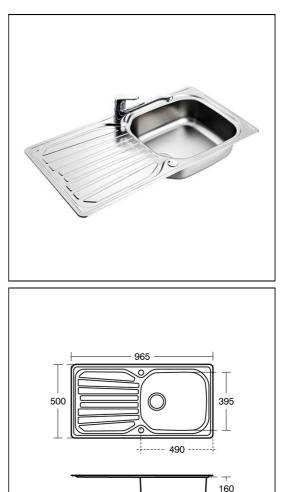

### ILLUSTRATED

**S0226**Sandringham Select sink pack, inset stainless steel single<br/>bowl and drainer complete with Sandringham single lever<br/>1 taphole mixer, 1½" basket strainer waste

## ILLUSTRATED PRODUCT DETAILS

Weights S0226 Finishes S0226

Stainless Steel finish (MY)

Materials

S0226 Stainless Steel

7.08 KG