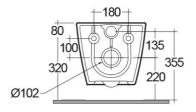

## **Technical specifications**

| Dimensions:         | 520 x 360 mm |
|---------------------|--------------|
| Weight:             | 23 Kg        |
| Color:              | Alpine White |
| Trap type:          | P trap       |
| Trapway type:       | Concealed    |
| Seat cover options: | Urea         |
| Bowl shape:         | Oval         |
| Soft close:         | yes          |
| Dual flush:         | yes          |
| Suites:             | RAK-RESORT   |

Dimensions: All measurements are in millimeters and are subject to normal manufacturing variations.

Note: Due to a continuing development programme to improve design and performance, the manufacturer reserves all rights to vary specifications without prior information.