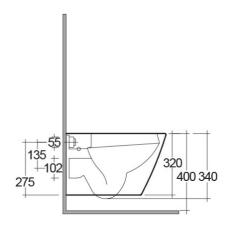

## **Technical specifications**

| Dimensions:         | 520 x 360 mm |
|---------------------|--------------|
| Weight:             | 23 Kg        |
| Color:              | Alpine White |
| Trap type:          | P trap       |
| Trapway type:       | Concealed    |
| Seat cover options: | Urea         |
| Bowl shape:         | Oval         |
| Soft close:         | yes          |
| Dual flush:         | yes          |
| Suites:             | RAK-RESORT   |

Dimensions: All measurements are in millimeters and are subject to normal manufacturing variations.

Note: Due to a continuing development programme to improve design and performance, the manufacturer reserves all rights to vary specifications without prior information.