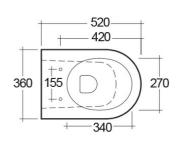

## **Technical specifications**

| Dimensions:         | 520 x 360 mm |
|---------------------|--------------|
| Weight:             | 23 Kg        |
| Color:              | Alpine White |
| Trap type:          | P trap       |
| Trapway type:       | Concealed    |
| Seat cover options: | Urea         |
| Bowl shape:         | Oval         |
| Soft close:         | yes          |
| Dual flush:         | yes          |
| Suites:             | RAK-RESORT   |

Dimensions: All measurements are in millimeters and are subject to normal manufacturing variations.

Note: Due to a continuing development programme to improve design and performance, the manufacturer reserves all rights to vary specifications without prior information.