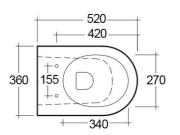

## **Technical specifications**

| Dimensions:              | 520 x 360 mm |
|--------------------------|--------------|
| Weight:                  | 23 Kg        |
| Color:                   | Alpine White |
| Trap type:               | P trap       |
| Trapway type:            | Concealed    |
| Seat cover options:      | Urea         |
| Bowl shape:              | Round        |
| Soft close:              | yes          |
| Quick remove seat cover: | yes          |
| Dual flush:              | yes          |
| Suites:                  | RAK-RESORT   |
|                          |              |

 Dimensions: All measurements are in millimeters and are subject to normal manufacturing variations.

Note: Due to a continuing development programme to improve design and performance, the manufacturer reserves all rights to vary specifications without prior information.