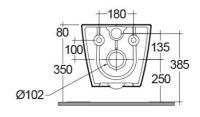

## 135 + +102 275 + 430 340

 Dimensions: All measurements are in millimeters and are subject to normal manufacturing variations.

Note: Due to a continuing development programme to improve design and performance, the manufacturer reserves all rights to vary specifications without prior information.