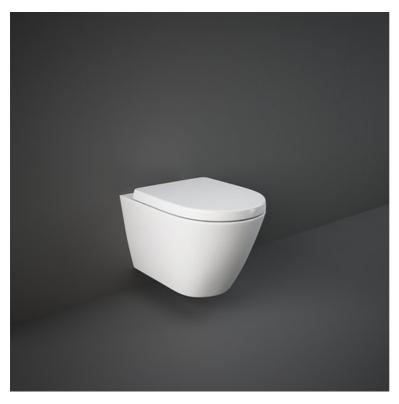

## **RAK-Resort with hidden fixations**Wall Hung | Water Closet

## **Technical specifications**

| Dimensions:              | 520 x 360 mm |
|--------------------------|--------------|
| Weight:                  | 23 Kg        |
| Color:                   | Alpine White |
| Trap type:               | P trap       |
| Trapway type:            | Concealed    |
| Seat cover options:      | Urea         |
| Bowl shape:              | Round        |
| Soft close:              | yes          |
| Quick remove seat cover: | yes          |
| Dual flush:              | yes          |
| Suites:                  | RAK-RESORT   |
|                          |              |