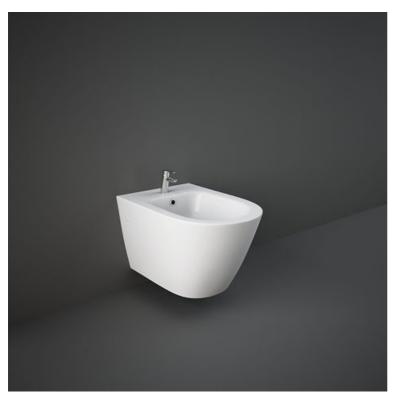

## **RAK-RESORT**

## **Bidets | Wall Hung**

## **Technical specifications**

| Dimensions: | 360 x 520 mm                               |
|-------------|--------------------------------------------|
| Weight:     | 21 Kg                                      |
| Color:      | Alpine White                               |
| Parts:      | RST08AWHA - RESORT BIDET WALL HUNG<br>52CM |
| Suites:     | RAK-RESORT                                 |