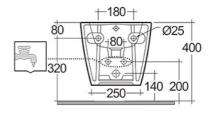

## **Technical specifications**

| Dimensions: | 360 x 520 mm                               |
|-------------|--------------------------------------------|
| Weight:     | 21 Kg                                      |
| Color:      | Alpine White                               |
| Parts:      | RST08AWHA - RESORT BIDET WALL HUNG<br>52CM |
| Suites:     | RAK-RESORT                                 |