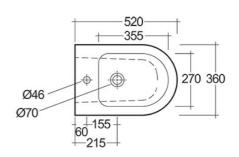

## **Technical specifications**

| Dimensions: | 360 x 520 mm                               |
|-------------|--------------------------------------------|
| Weight:     | 21 Kg                                      |
| Color:      | Alpine White                               |
| Parts:      | RST08AWHA - RESORT BIDET WALL HUNG<br>52CM |
| Suites:     | RAK-RESORT                                 |