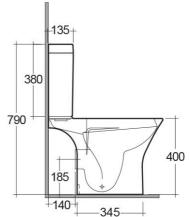

## **Technical specifications**

| Dimensions:              | 600 x 360 mm |
|--------------------------|--------------|
| Weight:                  | 34 Kg        |
| Color:                   | Alpine White |
| Trap type:               | P Trap       |
| Trapway type:            | Concealed    |
| Seat cover options:      | Urea         |
| Bowl shape:              | Oval         |
| Soft close:              | yes          |
| Quick remove seat cover: | yes          |
| Dual flush:              | yes          |
| Suites:                  | RAK-RESORT   |
|                          | -            |

### Code Name

RST18AWHA RESORT WATER CLOSET RIMLESS CLOSE COUPLED BACK OPEN P-TRAP 60CM

RST10AWHA RESORT WATER CLOSET TANK

RAK - Ceramics © Page 2 of 3 Dimensions: All measurements are in millimeters and are subject to normal manufacturing variations.