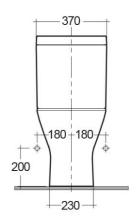

## **Technical specifications**

| Dimensions:              | 600 x 360 mm |
|--------------------------|--------------|
| Weight:                  | 34 Kg        |
| Color:                   | Alpine White |
| Trap type:               | P Trap       |
| Trapway type:            | Concealed    |
| Seat cover options:      | Urea         |
| Bowl shape:              | Oval         |
| Soft close:              | yes          |
| Quick remove seat cover: | yes          |
| Dual flush:              | yes          |
| Suites:                  | RAK-RESORT   |
|                          | -            |

### Code Name

RST18AWHA RESORT WATER CLOSET RIMLESS CLOSE COUPLED BACK OPEN P-TRAP 60CM

RST10AWHA RESORT WATER CLOSET TANK

RAK - Ceramics © Page 2 of 3 Dimensions: All measurements are in millimeters and are subject to normal manufacturing variations.