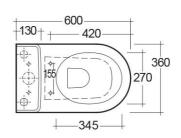

# 345

## **Technical specifications**

| Dimensions:              | 600 x 360 mm |
|--------------------------|--------------|
| Weight:                  | 34 Kg        |
| Color:                   | Alpine White |
| Trap type:               | P Trap       |
| Trapway type:            | Concealed    |
| Seat cover options:      | Urea         |
| Bowl shape:              | Oval         |
| Soft close:              | yes          |
| Quick remove seat cover: | yes          |
| Dual flush:              | yes          |
| Suites:                  | RAK-RESORT   |
|                          | -            |