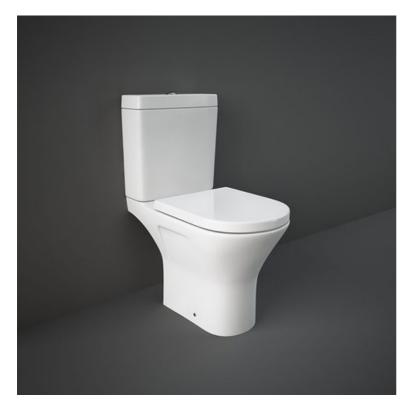

# **RAK-RESORT**

# **Close Coupled | Water Closet**

RAK - Ceramics © Page 1 of 3

## **Technical specifications**

| Dimensions:              | 600 x 360 mm |
|--------------------------|--------------|
| Weight:                  | 34 Kg        |
| Color:                   | Alpine White |
| Trap type:               | P Trap       |
| Trapway type:            | Concealed    |
| Seat cover options:      | Urea         |
| Bowl shape:              | Oval         |
| Soft close:              | yes          |
| Quick remove seat cover: | yes          |
| Dual flush:              | yes          |
| Suites:                  | RAK-RESORT   |
|                          | -            |