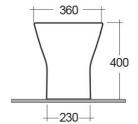

## **Technical specifications**

| Dimensions:              | 550 x 360 mm    |
|--------------------------|-----------------|
| Weight:                  | 26 Kg           |
| Color:                   | Alpine White    |
| Trap type:               | P Trap & S Trap |
| Trapway type:            | Concealed       |
| Seat cover options:      | Urea            |
| Bowl shape:              | Oval            |
| Soft close:              | yes             |
| Quick remove seat cover: | yes             |
| Dual flush:              | yes             |
| Suites:                  | RAK-RESORT      |

## Code Name

RST19AWHA RESORT WATER CLOSET BACK TO WALL P|STRAP 55CM

RAK - Ceramics  $\ \ \, \mathbb{C}$ 

Dimensions: All measurements are in millimeters and are subject to normal manufacturing variations.