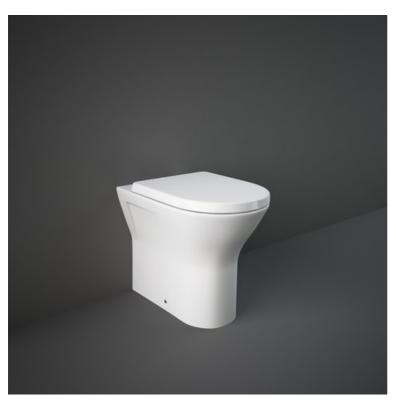

## **RAK-RESORT**

## **Back to Wall | Water Closet**

## **Technical specifications**

| Dimensions:              | 550 x 360 mm    |
|--------------------------|-----------------|
| Weight:                  | 26 Kg           |
| Color:                   | Alpine White    |
| Trap type:               | P Trap & S Trap |
| Trapway type:            | Concealed       |
| Seat cover options:      | Urea            |
| Bowl shape:              | Oval            |
| Soft close:              | yes             |
| Quick remove seat cover: | yes             |
| Dual flush:              | yes             |
| Suites:                  | RAK-RESORT      |