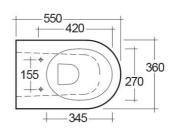

## **Technical specifications**

| Dimensions:              | 550 x 360 mm    |
|--------------------------|-----------------|
| Weight:                  | 26 Kg           |
| Color:                   | Alpine White    |
| Trap type:               | P Trap & S Trap |
| Trapway type:            | Concealed       |
| Seat cover options:      | Urea            |
| Bowl shape:              | Oval            |
| Soft close:              | yes             |
| Quick remove seat cover: | yes             |
| Dual flush:              | yes             |
| Suites:                  | RAK-RESORT      |

## Code Name

RST19AWHA RESORT WATER CLOSET BACK TO WALL P|STRAP 55CM

RAK - Ceramics  $\ \ \, \mathbb{C}$ 

Dimensions: All measurements are in millimeters and are subject to normal manufacturing variations.