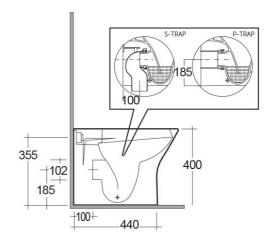

## **Technical specifications**

| Dimensions:              | 550 x 360 mm    |
|--------------------------|-----------------|
| Weight:                  | 26 Kg           |
| Color:                   | Alpine White    |
| Trap type:               | P Trap & S Trap |
| Trapway type:            | Concealed       |
| Seat cover options:      | Urea            |
| Bowl shape:              | Oval            |
| Soft close:              | yes             |
| Quick remove seat cover: | yes             |
| Dual flush:              | yes             |
| Suites:                  | RAK-RESORT      |

## Code Name

RST19AWHA RESORT WATER CLOSET BACK TO WALL P|STRAP 55CM

RAK - Ceramics  $\ \ \, \mathbb{C}$ 

Dimensions: All measurements are in millimeters and are subject to normal manufacturing variations.