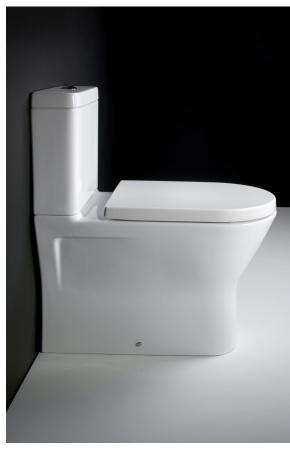

## RSTBTWPAN-MX RSTCIST RAKSEAT011

| 650 x 360x 450 mm                          |
|--------------------------------------------|
| P Trap                                     |
| With quick release hinges                  |
| Dual Flush 3/6 litres                      |
| WRAS 1407006                               |
| Vitreous china                             |
| 47.00 kg                                   |
| White                                      |
| Pan fittings supplied                      |
| 25 Years on Ceramic and 2 Years on WC Seat |
|                                            |