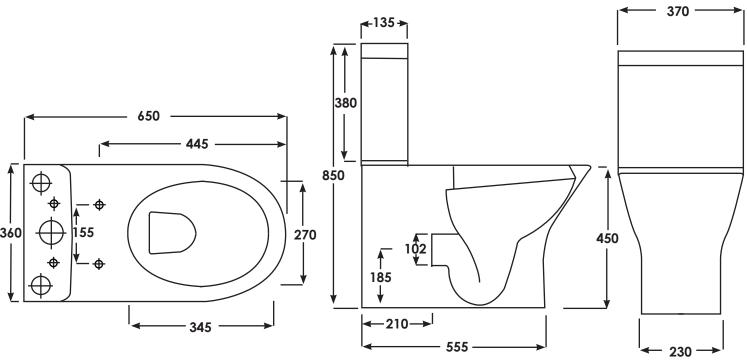

## RSTBTWPAN-MX RSTCIST RAKSEAT011

| 650 x 360x 450 mm                          |
|--------------------------------------------|
| P Trap                                     |
| With quick release hinges                  |
| Dual Flush 3/6 litres                      |
| WRAS 1407006                               |
| Vitreous china                             |
| 47.00 kg                                   |
| White                                      |
| Pan fittings supplied                      |
| 25 Years on Ceramic and 2 Years on WC Seat |
|                                            |

Dimensions: All measurements are in millimeters and are subject to normal manufacturing variations.

Note: Due to a continuing development programme to improve design and performance, the manufacturer reserves all rights to vary specifications without prior informations. Please note accessories are for photographic use only.