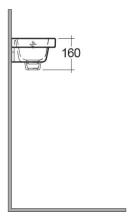

## **Technical specifications**

| Dimensions:     | 450 x 220 mm      |
|-----------------|-------------------|
| Weight:         | 7 Kg              |
| Color:          | Alpine White      |
| Shape of basin: | Rounded Rectangle |
| Overflow hole:  | yes               |
| Suites:         | RAK-RESORT        |

## Code Name RST0701AWHA RESORT WASH BASIN CLOAKROOM 45CM

Dimensions: All dimensions in mm tolerance  $\pm 5\%$  for below 200mm and  $\pm 3\%$  for above 200mm. Note: Due to a continuing development programme to improve design and performance, the manufacturer reserves all rights to vary specifications without prior information.