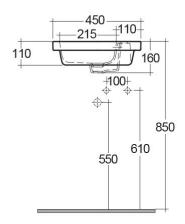

## **Technical specifications**

| Dimensions:     | 450 x 220 mm      |
|-----------------|-------------------|
| Weight:         | 7 Kg              |
| Color:          | Alpine White      |
| Shape of basin: | Rounded Rectangle |
| Overflow hole:  | yes               |
| Suites:         | RAK-RESORT        |

## Code Name RST0701AWHA RESORT WASH BASIN CLOAKROOM 45CM

Dimensions: All dimensions in mm tolerance  $\pm 5\%$  for below 200mm and  $\pm 3\%$  for above 200mm. Note: Due to a continuing development programme to improve design and performance, the manufacturer reserves all rights to vary specifications without prior information.