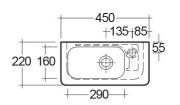

## **Technical specifications**

| Dimensions:     | 450 x 220 mm      |
|-----------------|-------------------|
| Weight:         | 7 Kg              |
| Color:          | Alpine White      |
| Shape of basin: | Rounded Rectangle |
| Overflow hole:  | yes               |
| Suites:         | RAK-RESORT        |

## Code Name RST0701AWHA RESORT WASH BASIN CLOAKROOM 45CM

Dimensions: All dimensions in mm tolerance  $\pm 5\%$  for below 200mm and  $\pm 3\%$  for above 200mm. Note: Due to a continuing development programme to improve design and performance, the manufacturer reserves all rights to vary specifications without prior information.