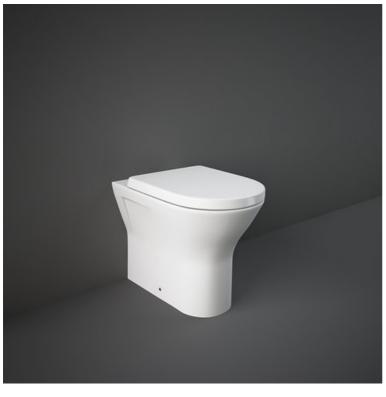

## **RAK-RESORT-COMFORT HEIGHT 42.5CM**

# **Back to Wall | Water Closet**

### **Technical specifications**

| Dimensions:         | 550 x 360 mm    |
|---------------------|-----------------|
| Weight:             | 26 Kg           |
| Color:              | Alpine White    |
| Trap type:          | P Trap & S Trap |
| Trapway type:       | Concealed       |
| Seat cover options: | Urea            |
| Bowl shape:         | Oval            |
| Soft close:         | yes             |
| Dual flush:         | yes             |
| Suites:             | RAK-RESORT      |
|                     |                 |