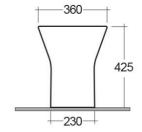

### **Technical specifications**

| Dimensions:         | 550 x 360 mm    |
|---------------------|-----------------|
| Weight:             | 26 Kg           |
| Color:              | Alpine White    |
| Trap type:          | P Trap & S Trap |
| Trapway type:       | Concealed       |
| Seat cover options: | Urea            |
| Bowl shape:         | Oval            |
| Soft close:         | yes             |
| Dual flush:         | yes             |
| Suites:             | RAK-RESORT      |
|                     |                 |