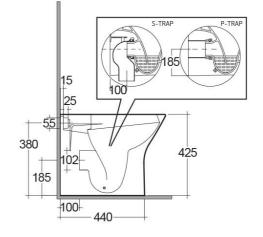

## 550 420 155 155 155 1-345

### **Technical specifications**

| Dimensions:         | 550 x 360 mm    |
|---------------------|-----------------|
| Weight:             | 26 Kg           |
| Color:              | Alpine White    |
| Trap type:          | P Trap & S Trap |
| Trapway type:       | Concealed       |
| Seat cover options: | Urea            |
| Bowl shape:         | Oval            |
| Soft close:         | yes             |
| Dual flush:         | yes             |
| Suites:             | RAK-RESORT      |
|                     |                 |

#### Code Name

RST20AWHA RESORT WATER CLOSET RIMLESS SPECIAL HEIGHT 42.5CM BACK TO WALL P|S-TRAP 55CM

RAK - Ceramics © Page 1 of 2

Dimensions: All measurements are in millimeters and are subject to normal manufacturing variations.