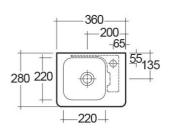

## **Technical specifications**

| Dimensions:     | 360 x 280 mm      |
|-----------------|-------------------|
| Weight:         | 8 Kg              |
| Color:          | Alpine White      |
| Shape of basin: | Rounded Rectangle |
| Overflow hole:  | yes               |
| Suites:         | RAK-RESORT        |

## Code Name

RST1001AWHA RESORT WASH BASIN CLOAKROOM 36CM

Dimensions: All dimensions in mm tolerance  $\pm 5\%$  for below 200mm and  $\pm 3\%$  for above 200mm. Note: Due to a continuing development programme to improve design and performance, the manufacturer reserves all rights to vary specifications without prior information.