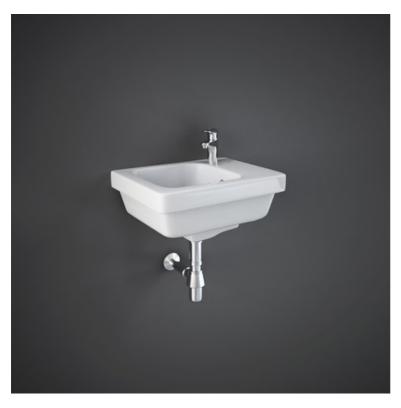

## **Technical specifications**

| Dimensions:     | 360 x 280 mm      |
|-----------------|-------------------|
| Weight:         | 8 Kg              |
| Color:          | Alpine White      |
| Shape of basin: | Rounded Rectangle |
| Overflow hole:  | yes               |
| Suites:         | RAK-RESORT        |

## Code Name

RST1001AWHA RESORT WASH BASIN CLOAKROOM 36CM

Dimensions: All dimensions in mm tolerance  $\pm 5\%$  for below 200mm and  $\pm 3\%$  for above 200mm. Note: Due to a continuing development programme to improve design and performance, the manufacturer reserves all rights to vary specifications without prior information.