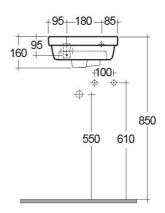

## **Technical specifications**

| Dimensions:     | 360 x 280 mm      |
|-----------------|-------------------|
| Weight:         | 8 Kg              |
| Color:          | Alpine White      |
| Shape of basin: | Rounded Rectangle |
| Overflow hole:  | yes               |
| Suites:         | RAK-RESORT        |

## Code Name

RST1001AWHA RESORT WASH BASIN CLOAKROOM 36CM

Dimensions: All dimensions in mm tolerance  $\pm 5\%$  for below 200mm and  $\pm 3\%$  for above 200mm. Note: Due to a continuing development programme to improve design and performance, the manufacturer reserves all rights to vary specifications without prior information.