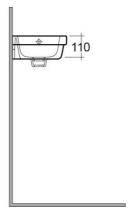

## **Technical specifications**

| Dimensions:     | 360 x 280 mm      |
|-----------------|-------------------|
| Weight:         | 8 Kg              |
| Color:          | Alpine White      |
| Shape of basin: | Rounded Rectangle |
| Overflow hole:  | yes               |
| Suites:         | RAK-RESORT        |

## Code Name

RST1001AWHA RESORT WASH BASIN CLOAKROOM 36CM

Dimensions: All dimensions in mm tolerance  $\pm 5\%$  for below 200mm and  $\pm 3\%$  for above 200mm. Note: Due to a continuing development programme to improve design and performance, the manufacturer reserves all rights to vary specifications without prior information.