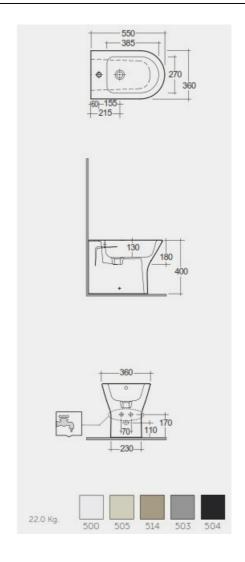

## **Technical specifications**

| Dimensions: | 550 x 360 mm                                                        |
|-------------|---------------------------------------------------------------------|
| Weight:     | 22 Kg                                                               |
| Color:      | MATT BLACK - 504                                                    |
| Parts:      | RST14504A - RAK-FEELING RIMLESS BACK TO WALL BIDET 55 CM MATT BLACK |
| Suites:     | RAK-FEELING WC'S & BIDETS                                           |

Code Name

RST14504A RAK-FEELING RIMLESS BACK TO WALL BIDET 55 CM MATT BLACK

Dimensions: All dimensions in mm tolerance ±5% for below 200mm and ±3% for above 200mm.

Note: Due to a continuing development programme to improve design and performance, the manufacturer reserves all rights to vary specifications without prior information.