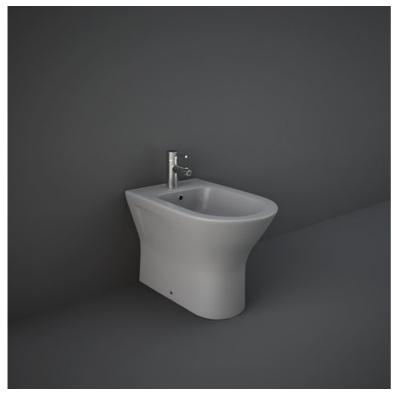

## **RAK-FEELING - RST14503A - MATT GREY**

RST14503A RAK-FEELING RIMLESS BACK TO WALL BIDET 55 CM MATT GREY

Dimensions: All dimensions in mm tolerance ±5% for below 200mm and ±3% for above 200mm.

Note: Due to a continuing development programme to improve design and performance, the manufacturer reserves all rights to vary specifications without prior information.