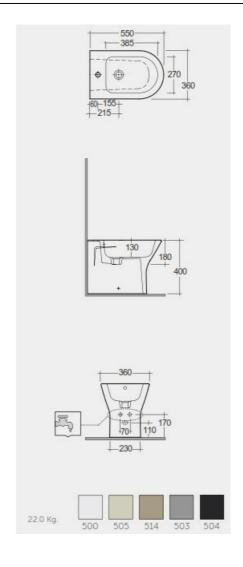

## **Technical specifications**

| Dimensions: | 550 x 360 mm                                                       |
|-------------|--------------------------------------------------------------------|
| Weight:     | 22 Kg                                                              |
| Color:      | MATT GREY - 503                                                    |
| Parts:      | RST14503A - RAK-FEELING RIMLESS BACK TO WALL BIDET 55 CM MATT GREY |
| Suites:     | RAK-FEELING WC'S & BIDETS                                          |
|             |                                                                    |

RST14503A RAK-FEELING RIMLESS BACK TO WALL BIDET 55 CM MATT GREY

Dimensions: All dimensions in mm tolerance ±5% for below 200mm and ±3% for above 200mm.

Note: Due to a continuing development programme to improve design and performance, the manufacturer reserves all rights to vary specifications without prior information.