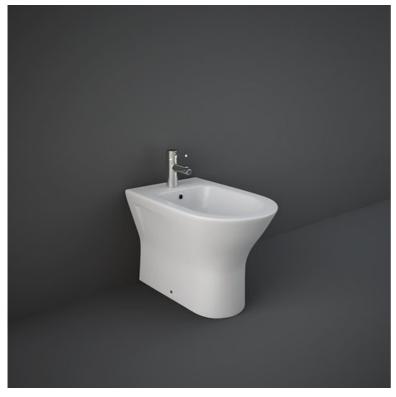

## **RAK-FEELING - RST14500A - MATT WHITE**

## **Technical specifications**

| Dimensions: | 550 x 360 mm                                                        |
|-------------|---------------------------------------------------------------------|
| Weight:     | 22 Kg                                                               |
| Color:      | MATT WHITE - 500                                                    |
| Parts:      | RST14500A - RAK-FEELING RIMLESS BACK TO WALL BIDET 55 CM MATT WHITE |
| Suites:     | RAK-FEELING WC'S & BIDETS                                           |

Code Name

RST14500A RAK-FEELING RIMLESS BACK TO WALL BIDET 55 CM MATT WHITE

Dimensions: All dimensions in mm tolerance ±5% for below 200mm and ±3% for above 200mm.

Note: Due to a continuing development programme to improve design and performance, the manufacturer reserves all rights to vary specifications without prior information.