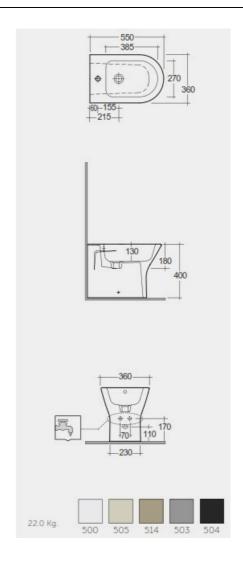

## **Technical specifications**

| Dimensions: | 550 x 360 mm                                                        |
|-------------|---------------------------------------------------------------------|
| Weight:     | 22 Kg                                                               |
| Color:      | MATT WHITE - 500                                                    |
| Parts:      | RST14500A - RAK-FEELING RIMLESS BACK TO WALL BIDET 55 CM MATT WHITE |
| Suites:     | RAK-FEELING WC'S & BIDETS                                           |

Code Name

RST14500A RAK-FEELING RIMLESS BACK TO WALL BIDET 55 CM MATT WHITE

Dimensions: All dimensions in mm tolerance ±5% for below 200mm and ±3% for above 200mm.

Note: Due to a continuing development programme to improve design and performance, the manufacturer reserves all rights to vary specifications without prior information.