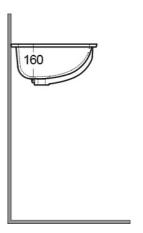

## **Technical specifications**

| Dimensions:     | 570 x 420 mm |
|-----------------|--------------|
| Weight:         | 8 Kg         |
| Color:          | Alpine White |
| Shape of basin: | Oval         |
| Overflow hole:  | yes          |