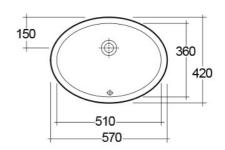

## **Technical specifications**

| Dimensions:     | 570 x 420 mm |
|-----------------|--------------|
| Weight:         | 8 Kg         |
| Color:          | Alpine White |
| Shape of basin: | Oval         |
| Overflow hole:  | yes          |

| Code     | Name                 |
|----------|----------------------|
| OC04AWHA | ROSA WASH BASIN 57CM |

Dimensions: All dimensions in mm tolerance  $\pm 5\%$  for below 200mm and  $\pm 3\%$  for above 200mm. Note: Due to a continuing development programme to improve design and performance, the manufacturer reserves all rights to vary specifications without prior information.