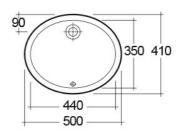

## Technical specifications

| Dimensions:     | 500 x 410 mm |
|-----------------|--------------|
| Weight:         | 7 Kg         |
| Color:          | Alpine White |
| Shape of basin: | Oval         |
| Overflow hole:  | yes          |

| Code     | Name                 |  |
|----------|----------------------|--|
| OC69AWHA | ROSA WASH BASIN 50CM |  |

Dimensions: All dimensions in mm tolerance  $\pm 5\%$  for below 200mm and  $\pm 3\%$  for above 200mm. Note: Due to a continuing development programme to improve design and performance, the manufacturer reserves all rights to vary specifications without prior information.