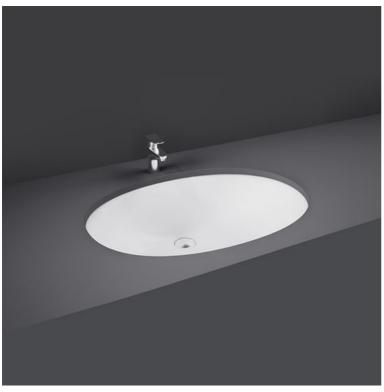

## Wash basin | Under Counter

## Technical specifications

| Dimensions:     | 500 x 410 mm |
|-----------------|--------------|
| Weight:         | 7 Kg         |
| Color:          | Alpine White |
| Shape of basin: | Oval         |
| Overflow hole:  | yes          |