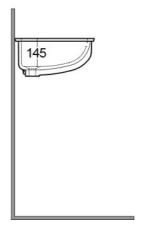

## Technical specifications

| Dimensions:     | 500 x 410 mm |
|-----------------|--------------|
| Weight:         | 7 Kg         |
| Color:          | Alpine White |
| Shape of basin: | Oval         |
| Overflow hole:  | yes          |

| Code     | Name                 |  |
|----------|----------------------|--|
| OC69AWHA | ROSA WASH BASIN 50CM |  |

Dimensions: All dimensions in mm tolerance  $\pm 5\%$  for below 200mm and  $\pm 3\%$  for above 200mm. Note: Due to a continuing development programme to improve design and performance, the manufacturer reserves all rights to vary specifications without prior information.