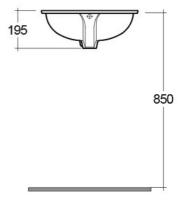

## Technical specifications

| Dimensions:     | 500 x 410 mm |
|-----------------|--------------|
| Weight:         | 7 Kg         |
| Color:          | Alpine White |
| Shape of basin: | Oval         |
| Overflow hole:  | yes          |

| Code     | Name                 |  |
|----------|----------------------|--|
| OC69AWHA | ROSA WASH BASIN 50CM |  |

Dimensions: All dimensions in mm tolerance  $\pm 5\%$  for below 200mm and  $\pm 3\%$  for above 200mm. Note: Due to a continuing development programme to improve design and performance, the manufacturer reserves all rights to vary specifications without prior information.