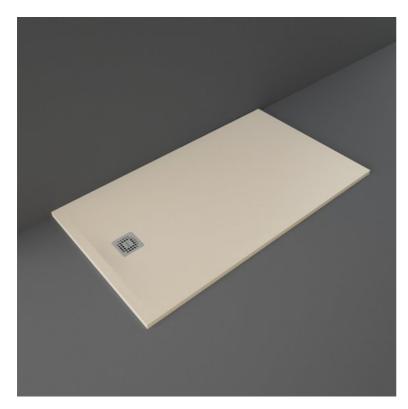

## **Technical specifications**

| Dimensions: | 900 x 1600 mm           |
|-------------|-------------------------|
| Color:      | Cappuccino              |
| Suites:     | RAK-FEELING SHOWERTRAYS |

| Code           | Name                      |
|----------------|---------------------------|
| RFST090160S514 | RAK - FEELING 90 X 160 CM |