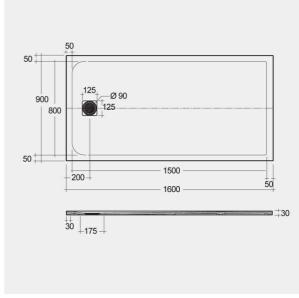

## **Technical specifications**

| Dimensions: | 900 x 1600 mm           |
|-------------|-------------------------|
| Color:      | Cappuccino              |
| Suites:     | RAK-FEELING SHOWERTRAYS |

| Code           | Name                      |
|----------------|---------------------------|
| RFST090160S514 | RAK - FEELING 90 X 160 CM |

Dimensions: All dimensions in mm tolerance  $\pm 5\%$  for below 200mm and  $\pm 3\%$  for above 200mm. Note: Due to a continuing development programme to improve design and performance, the manufacturer reserves all rights to vary specifications without prior information.