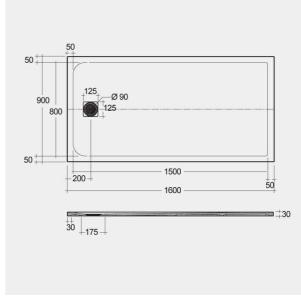

## **Technical specifications**

| Dimensions: | 900 x 1600 mm           |
|-------------|-------------------------|
| Color:      | Greige                  |
| Suites:     | RAK-FEELING SHOWERTRAYS |

| Code           | Name                      |
|----------------|---------------------------|
| RFST090160S505 | RAK - FEELING 90 X 160 CM |

Dimensions: All dimensions in mm tolerance  $\pm 5\%$  for below 200mm and  $\pm 3\%$  for above 200mm. Note: Due to a continuing development programme to improve design and performance, the manufacturer reserves all rights to vary specifications without prior information.