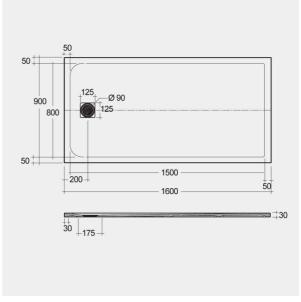

## **Technical specifications**

| Dimensions: | 900 x 1600 mm           |
|-------------|-------------------------|
| Color:      | Black                   |
| Suites:     | RAK-FEELING SHOWERTRAYS |

| Code           | Name                      |
|----------------|---------------------------|
| RFST090160S504 | RAK - FEELING 90 X 160 CM |

Dimensions: All dimensions in mm tolerance  $\pm 5\%$  for below 200mm and  $\pm 3\%$  for above 200mm. Note: Due to a continuing development programme to improve design and performance, the manufacturer reserves all rights to vary specifications without prior information.