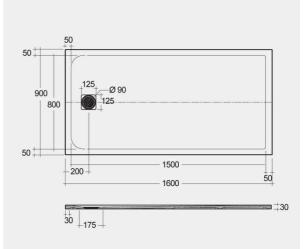

## **Technical specifications**

| Dimensions:   | 900 x 1600 mm               |
|---------------|-----------------------------|
| Color:        | Grey                        |
| Suites:       | RAK-FEELING SHOWERTRAYS     |
| Code          | Name                        |
| RFST090160S50 | 3 RAK - FEELING 90 X 160 CM |

Dimensions: All dimensions in mm tolerance  $\pm 5\%$  for below 200mm and  $\pm 3\%$  for above 200mm. Note: Due to a continuing development programme to improve design and performance, the manufacturer reserves all rights to vary specifications without prior information. Please note accessories are for photographic use only.