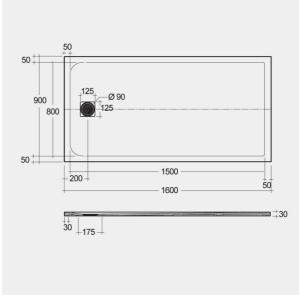

## **Technical specifications**

| Dimensions: | 900 x 1600 mm           |
|-------------|-------------------------|
| Color:      | White                   |
| Suites:     | RAK-FEELING SHOWERTRAYS |

| Code           | Name                  |
|----------------|-----------------------|
| RFST090160S500 | RAK-FEELING 90X160 CM |

Dimensions: All dimensions in mm tolerance  $\pm 5\%$  for below 200mm and  $\pm 3\%$  for above 200mm. Note: Due to a continuing development programme to improve design and performance, the manufacturer reserves all rights to vary specifications without prior information.