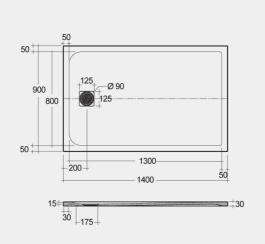

## **Shower Tray**

| Technical specifications |               |
|--------------------------|---------------|
| Dimensions:              | 900 x 1400 mm |

| Dimensions:   | 900 x 1400 mm                |
|---------------|------------------------------|
| Color:        | Cappuccino                   |
| Suites:       | RAK-FEELING SHOWERTRAYS      |
| Code          | Name                         |
| RFST090140S51 | .4 RAK - FEELING 90 X 140 CM |

Dimensions: All dimensions in mm tolerance  $\pm 5\%$  for below 200mm and  $\pm 3\%$  for above 200mm. Note: Due to a continuing development programme to improve design and performance, the manufacturer reserves all rights to vary specifications without prior information. Please note accessories are for photographic use only.