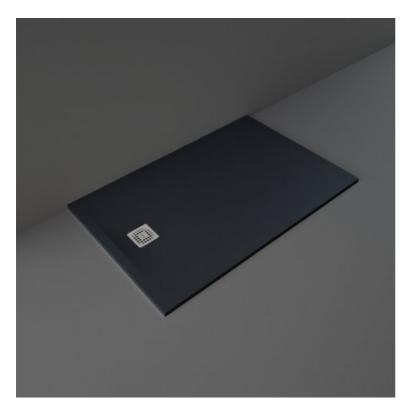

## RAK-FEELING - RFST090140S504

## **Shower Tray**

## **Technical specifications**

| Dimensions: | 900 x 1400 mm           |
|-------------|-------------------------|
| Color:      | Black                   |
| Suites:     | RAK-FEELING SHOWERTRAYS |

| Code           | Name                      |
|----------------|---------------------------|
| RFST090140S504 | RAK - FEELING 90 X 140 CM |