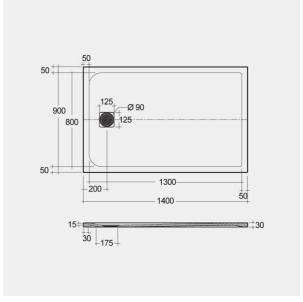

## **Technical specifications**

| Dimensions: | 900 x 1400 mm           |
|-------------|-------------------------|
| Color:      | Black                   |
| Suites:     | RAK-FEELING SHOWERTRAYS |

| Code           | Name                      |
|----------------|---------------------------|
| RFST090140S504 | RAK - FEELING 90 X 140 CM |

Dimensions: All dimensions in mm tolerance  $\pm 5\%$  for below 200mm and  $\pm 3\%$  for above 200mm. Note: Due to a continuing development programme to improve design and performance, the manufacturer reserves all rights to vary specifications without prior information.