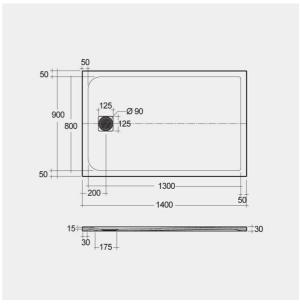

## **Technical specifications**

| Dimensions: | 900 x 1400 mm           |
|-------------|-------------------------|
| Color:      | Grey                    |
| Suites:     | RAK-FEELING SHOWERTRAYS |

| Code           | Name                      |
|----------------|---------------------------|
| RFST090140S503 | RAK - FEELING 90 X 140 CM |

Dimensions: All dimensions in mm tolerance  $\pm 5\%$  for below 200mm and  $\pm 3\%$  for above 200mm. Note: Due to a continuing development programme to improve design and performance, the manufacturer reserves all rights to vary specifications without prior information.