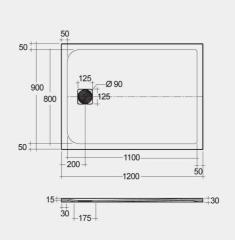

## **Shower Tray**

| Technical specifications |                           |
|--------------------------|---------------------------|
| Dimensions:              | 900 x 1200 mm             |
| Color:                   | Cappuccino                |
| Suites:                  | RAK-FEELING SHOWERTRAYS   |
|                          |                           |
| Code                     | Name                      |
| RFST090120S514           | RAK - FEELING 90 X 120 CM |

Dimensions: All dimensions in mm tolerance  $\pm 5\%$  for below 200mm and  $\pm 3\%$  for above 200mm. Note: Due to a continuing development programme to improve design and performance, the manufacturer reserves all rights to vary specifications without prior information. Please note accessories are for photographic use only.