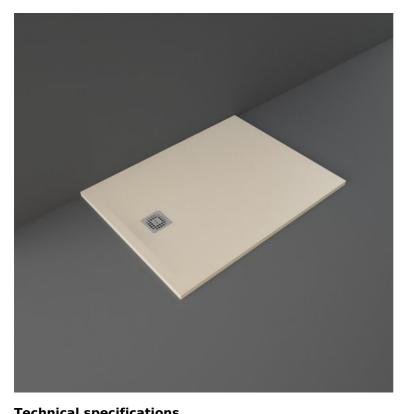

## **RAK-FEELING - RFST090120S514**

## **Shower Tray**

| Technical specifications |                           |
|--------------------------|---------------------------|
| Dimensions:              | 900 x 1200 mm             |
| Color:                   | Cappuccino                |
| Suites:                  | RAK-FEELING SHOWERTRAYS   |
|                          |                           |
| Code                     | Name                      |
| RFST090120S514           | RAK - FEELING 90 X 120 CM |