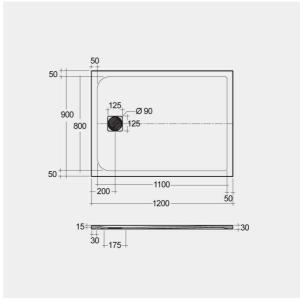

## **Technical specifications**

| Dimensions: | 900 x 1200 mm           |
|-------------|-------------------------|
| Color:      | Greige                  |
| Suites:     | RAK-FEELING SHOWERTRAYS |

| Code           | Name                      |
|----------------|---------------------------|
| RFST090120S505 | RAK - FEELING 90 X 120 CM |

Dimensions: All dimensions in mm tolerance  $\pm 5\%$  for below 200mm and  $\pm 3\%$  for above 200mm. Note: Due to a continuing development programme to improve design and performance, the manufacturer reserves all rights to vary specifications without prior information.