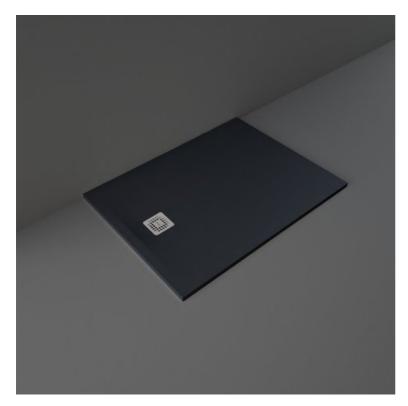

## RAK-FEELING - RFST090120S504

## **Shower Tray**

## **Technical specifications**

| Dimensions: | 900 x 1200 mm           |
|-------------|-------------------------|
| Color:      | Black                   |
| Suites:     | RAK-FEELING SHOWERTRAYS |

| Code           | Name                      |
|----------------|---------------------------|
| RFST090120S504 | RAK - FEELING 90 X 120 CM |