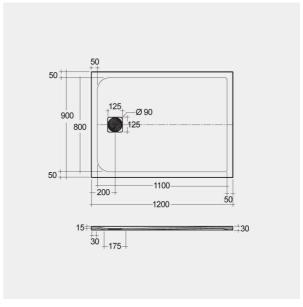

## **Technical specifications**

| Dimensions: | 900 x 1200 mm           |
|-------------|-------------------------|
| Color:      | Black                   |
| Suites:     | RAK-FEELING SHOWERTRAYS |

| Code           | Name                      |
|----------------|---------------------------|
| RFST090120S504 | RAK - FEELING 90 X 120 CM |

Dimensions: All dimensions in mm tolerance  $\pm 5\%$  for below 200mm and  $\pm 3\%$  for above 200mm. Note: Due to a continuing development programme to improve design and performance, the manufacturer reserves all rights to vary specifications without prior information.