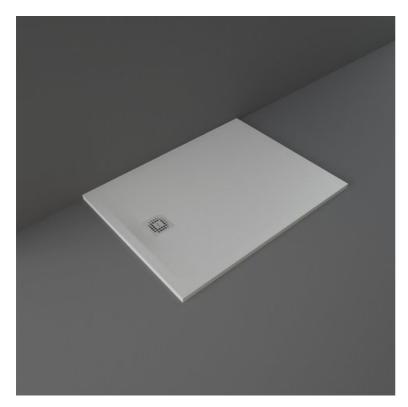

## **Technical specifications**

| Dimensions: | 900 x 1200 mm           |
|-------------|-------------------------|
| Color:      | Grey                    |
| Suites:     | RAK-FEELING SHOWERTRAYS |

| Code           | Name                      |
|----------------|---------------------------|
| RFST090120S503 | RAK - FEELING 90 X 120 CM |