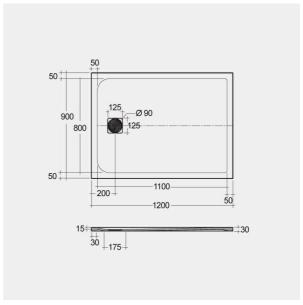

## **Technical specifications**

| Dimensions: | 900 x 1200 mm           |
|-------------|-------------------------|
| Color:      | Grey                    |
| Suites:     | RAK-FEELING SHOWERTRAYS |

| Code           | Name                      |
|----------------|---------------------------|
| RFST090120S503 | RAK - FEELING 90 X 120 CM |

Dimensions: All dimensions in mm tolerance  $\pm 5\%$  for below 200mm and  $\pm 3\%$  for above 200mm. Note: Due to a continuing development programme to improve design and performance, the manufacturer reserves all rights to vary specifications without prior information.