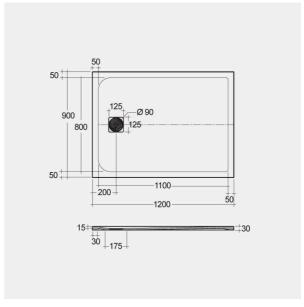

## **Technical specifications**

| Dimensions: | 900 x 1200 mm           |
|-------------|-------------------------|
| Color:      | White                   |
| Suites:     | RAK-FEELING SHOWERTRAYS |

| Code           | Name                  |
|----------------|-----------------------|
| RFST090120S500 | RAK-FEELING 90X120 CM |

Dimensions: All dimensions in mm tolerance  $\pm 5\%$  for below 200mm and  $\pm 3\%$  for above 200mm. Note: Due to a continuing development programme to improve design and performance, the manufacturer reserves all rights to vary specifications without prior information.